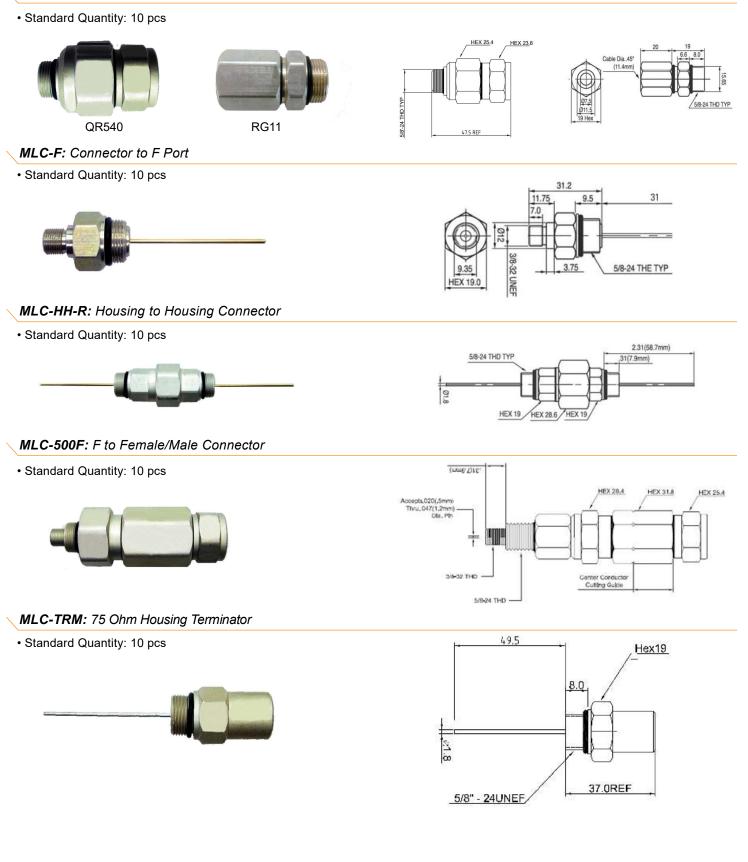

# ADDITIONAL ADAPTERS [MLC-x]

Cable Products, Hardline Connectors

### MLC-FTC-x: Feed through Connector

**Faikan** 

© Copyright 2020 Taikan Company Inc. All rights reserved. This document is for information only. Features and specifications are subject to change without notice. v07302021

#### **Ordering Information**

MLC - X - X QR540, RG11 (FTC only) FTC, F, HH-R, 500F, or TRM

© Copyright 2020 Taikan Company Inc. All rights reserved. This document is for information only. Features and specifications are subject to change without notice. v07302021