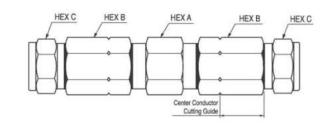

# SPLICE CONNECTOR [MLC-xS-3-x]

Cable Products, Hardline Connectors

### **Features**

- Cable to Cable Splice
- 500, 540, or 750 Type
- 3 Piece Design
- P1, P3, or QR Cable Type
- · Standard Quantity: 10 pcs