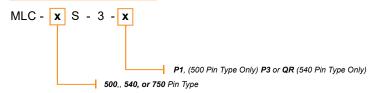

# SPLICE CONNECTOR [MLC-xS-3-x]

Cable Products, Hardline Connectors

## **Ordering Information**

### 3 Piece Splice Connector

| MLC-500S-3-P1 | .500 Splice Connector, 3 Piece, P1 Cable |
|---------------|------------------------------------------|
| MLC-500S-3-P3 | .500 Splice Connector, 3 Piece, P3 Cable |
| MLC-540S-3-QR | .540 Splice Connector, 3 Piece, QR Cable |
| MLC-750S-3-P3 | .750 Splice Connector, 3 Plece, P3 Cable |