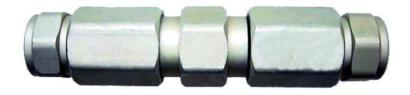

# SPLICE CONNECTOR [MLC-xS-3-x]

Cable Products, Hardline Connectors

### **Features**

- Cable to Cable Splice
- 500, 540, or 750 Type
- 3 Piece Design
- P1, P3, or QR Cable Type
- · Standard Quantity: 10 pcs